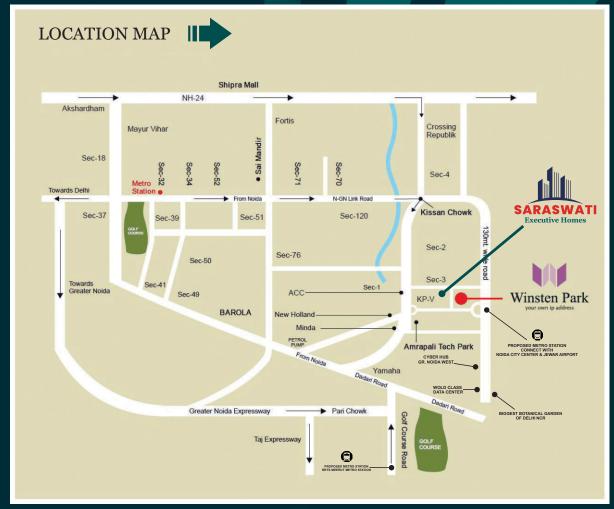

#### **LOCATION ADVANTAGES**

- 5 MIN DRIVE FROM NU-MED/YATHARTH HOSPITAL.
- 49 SCHOOLS IN A RADIUS OF 2 KMS
- 2 MIN DRIVE FROM D-PARK
- 2 MIN DRIVE FROM PROPOSED JAGANATH TEMPLE
- 2 PROPOSED METRO STATION ON WALKING DISTANCE
- FACEBOOK, GOOGLE (YOTTA DATABASE CENTER) ON WALKING DISTANCE.
- 130 METER ROAD ON WALKING DISTANCE
- 5 MIN DRIVE FROM GAUR CHOWK.
- 15 MIN DRIVE FROM YAMUNA EXPRESSWAY
- 5 PARKS IN A RADIUS OF 1 KM .
- PROPOSED METRO STATION RRTS MEERUT METRO STATION
- CYBER HUB GREATER NOIDA WEST
- WOLD CLASS DATA CENTER
- PROPOSED METRO STATION CONNECT WITH NOIDA CITY CENTER & JEWAR AIRPORT
- 5 MIN WALK FROM BIGGEST BOTANICAL GARDEN OF DELHI NCR