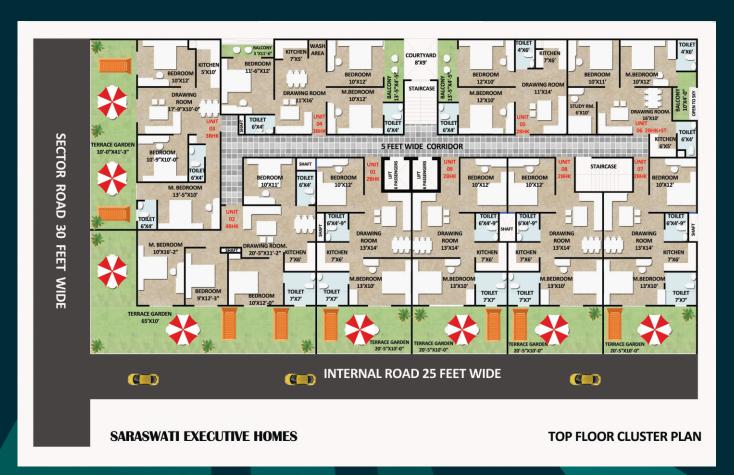

E CONTINUOUSLY** - SET NEW BENCHMARKS IN DESIGN, QUALITY, AND AFFORDABILITY THROUGH CREATIVITY AND ADVANCED SOLUTIONS.

**EMPOWER COMMUNITIES** - DEVELOP INTEGRATED SPACES THAT ENHANCE LIFESTYLES AND FOSTER GROWTH, ENSURING LONG-TERM VALUE FOR STAKEHOLDERS.

## **FEATURES:**

- MODULAR KITCHEN
- FALSE CEILING IN ALL ROOMS
- GATED SOCIETY
- LATEST DESIGN WARDROBE
- COMMON PARKING SPACE
- SHOPPING MARKET IN CAMPOS
- LED LIGHTS & FANS IN ALL ROOMS
- 24X7 SECURITY & CCTV SURVEILLANCE
- DOOR FRAME PANELLING
- QUALITY SANITARY
- ULTRA LUXURIOUS LIFE STYLE
- 2 LIFTS
- 24X7 WATER SUPPLY
- POLLUTION FREE ENVIRONMENT
- QUALITY RAW MATERIAL.
- BEAUTIFUL ARCHITECTURAL BUILDING ELEVATION
- TIMELY DELIVERY
- LATEST DESIGNS
- VASTU COMPLIANT





# **FLOOR CLUSTER PLAN**



# **TOP FLOOR CLUSTER PLAN**







#### **LOCATION ADVANTAGES**

- 5 MIN DRIVE FROM NU-MED/YATHARTH HOSPITAL.
- 49 SCHOOLS IN A RADIUS OF 2 KMS
- 2 MIN DRIVE FROM D-PARK
- 2 MIN DRIVE FROM PROPOSED JAGANATH TEMPLE
- 2 PROPOSED METRO STATION ON WALKING DISTANCE
- FACEBOOK, GOOGLE (YOTTA DATABASE CENTER) ON WALKING DISTANCE.
- 130 METER ROAD ON WALKING DISTANCE
- 5 MIN DRIVE FROM GAUR CHOWK.
- 15 MIN DRIVE FROM YAMUNA EXPRESSWAY
- 5 PARKS IN A RADIUS OF 1 KM .
- PROPOSED METRO STATION RRTS MEERUT METRO STATION
- CYBER HUB GREATER NOIDA WEST
- WOLD CLASS DATA CENTER
- PROPOSED METRO STATION CONNECT WITH NOIDA CITY CENTER & JEWAR AIRPORT
- 5 MIN WALK FROM BIGGEST BOTANICAL GARDEN OF DELHI NCR



**KNOWLEDGE PARK-5, GREATER NOIDA WEST** 

www.saraswatihousing.com