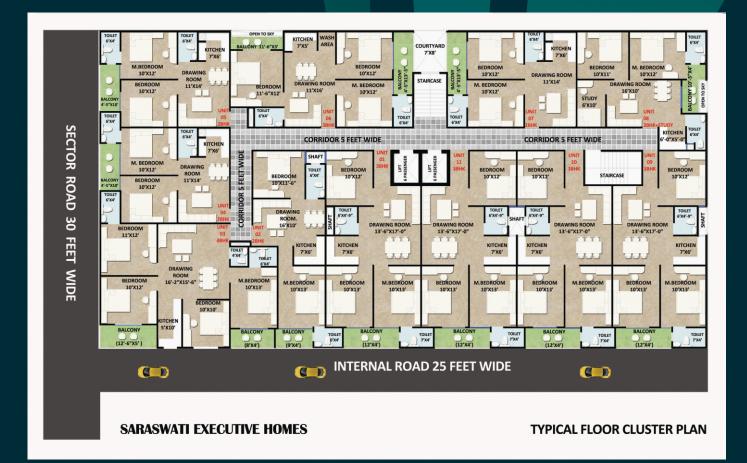

AND TIMELY DELIVERY.

**INNOVATE CONTINUOUSLY** - SET NEW BENCHMARKS IN DESIGN, QUALITY, AND AFFORDABILITY THROUGH CREATIVITY AND ADVANCED SOLUTIONS.

**EMPOWER COMMUNITIES** - DEVELOP INTEGRATED SPACES THAT ENHANCE LIFESTYLES AND FOSTER GROWTH, ENSURING LONG-TERM VALUE FOR STAKEHOLDERS.

## **FEATURES:**

- MODULAR KITCHEN
- FALSE CEILING IN ALL ROOMS
- GATED SOCIETY
- LATEST DESIGN WARDROBE
- COMMON PARKING SPACE
- SHOPPING MARKET IN CAMPOS
- LED LIGHTS & FANS IN ALL ROOMS
- 24X7 SECURITY & CCTV SURVEILLANCE
- DOOR FRAME PANELLING
- QUALITY SANITARY
- ULTRA LUXURIOUS LIFE STYLE
- 2 LIFTS
- 24X7 WATER SUPPLY
- POLLUTION FREE ENVIRONMENT
- QUALITY RAW MATERIAL.
- BEAUTIFUL ARCHITECTURAL BUILDING ELEVATION
- TIMELY DELIVERY
- LATEST DESIGNS
- VASTU COMPLIANT





# **FLOOR CLUSTER PLAN**



# **TOP FLOOR CLUSTER PLAN**







#### **LOCATION ADVANTAGES**

- 5 MIN DRIVE FROM NU-MED/YATHARTH HOSPITAL.
- 49 SCHOOLS IN A RADIUS OF 2 KMS
- 2 MIN DRIVE FROM D-PARK
- 2 MIN DRIVE FROM PROPOSED JAGANATH TEMPLE
- 2 PROPOSED METRO STATION ON WALKING DISTANCE
- FACEBOOK, GOOGLE (YOTTA DATABASE CENTER) ON WALKING DISTANCE.
- 130 METER ROAD ON WALKING DISTANCE
- 5 MIN DRIVE FROM GAUR CHOWK.
- 15 MIN DRIVE FROM YAMUNA EXPRESSWAY
- 5 PARKS IN A RADIUS OF 1 KM .
- PROPOSED METRO STATION RRTS MEERUT METRO STATION
- CYBER HUB GREATER NOIDA WEST
- WOLD CLASS DATA CENTER
- PROPOSED METRO STATION CONNECT WITH NOIDA CITY CENTER & JEWAR AIRPORT
- 5 MIN WALK FROM BIGGEST BOTANICAL GARDEN OF DELHI NCR



**KNOWLEDGE PARK-5, GREATER NOIDA WEST** 

www.saraswatihousing.com